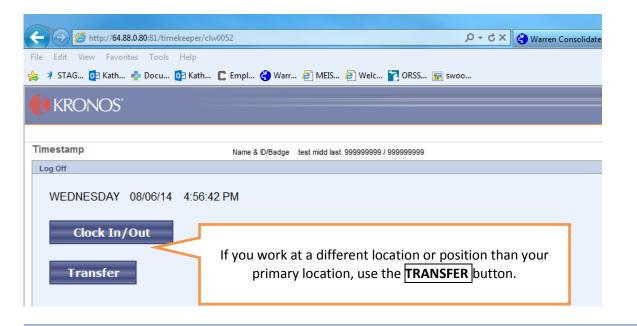

### TRANSFER INSTRUCTIONS USING YOUR COMPUTER

| C S Mttp://64.88.0.80:81/timekeeper/clw0052                        | X 5 - Q | 🕙 Warren Co |
|--------------------------------------------------------------------|---------|-------------|
| File Edit View Favorites Tools Help                                |         |             |
| 👍 🦸 STAG 🔯 Kath 🍨 Docu 🔯 Kath 🕻 Empl 🍪 Warr 🖉 MEIS 餐 Welc 🛐 ORSS 📷 | swoo    |             |
| KRONOS'                                                            |         |             |
| Timestamp Name & ID/Badge test midd last 999999999 / 999999999     |         |             |
| Log Off                                                            |         |             |
| WEDNESDAY 08/06/14 4:56:42 PM                                      |         |             |
| Clock In/Out At the end of the day,<br>"Clock In/Out".             | select  |             |
|                                                                    |         |             |