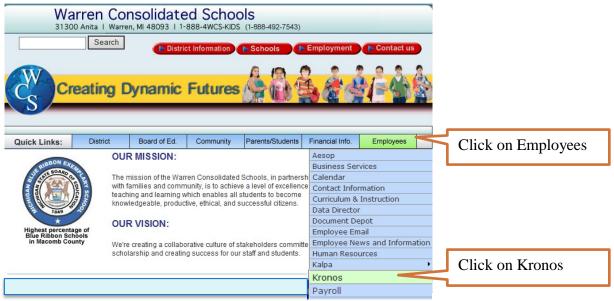

## LOG IN TO KRONOS USING YOUR COMPUTER

#### Visit the district's website

| Kronos iSeries                                                            | Central - Employee Self Service® <sub>06.20.004</sub>                                            |
|---------------------------------------------------------------------------|--------------------------------------------------------------------------------------------------|
| Server Date 06/23/14 MONDAY 2:00:27 PM<br>ID<br>PIN (if required)<br>Leav | ID = your 6 digit employee ID<br>number plus the last 3 digits of<br>your social security number |

## LOG IN TO KRONOS USING YOUR COMPUTER

| KRONOS"                  |                    |  |
|--------------------------|--------------------|--|
| Timestamp                | Name & ID/Badge    |  |
| Log Off<br>MONDAY 06/23/ | /14 9:13:22 AM     |  |
| Clock In/Out             | Select this button |  |
| Transfer                 |                    |  |