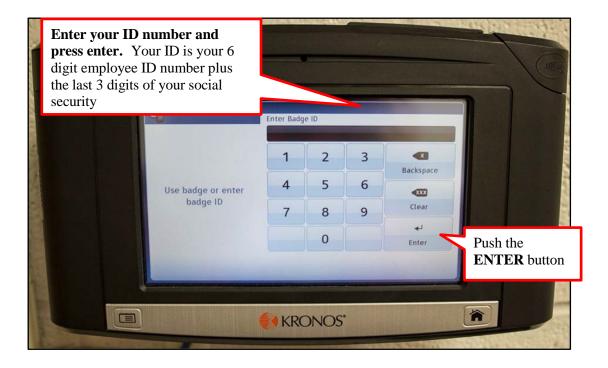

## LOG IN TO KRONOS USING WALL TERMINAL

## LOG IN TO KRONOS USING WALL TERMINAL

Repeat these steps to log out at the end of your shift.