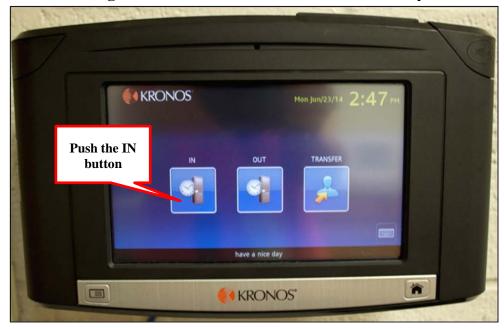

## LOG IN TO KRONOS USING WALL TERMINAL

#### **\*IMPORTANT\***

You cannot login to Kronos more than 5 minutes before your scheduled start time.

## LOG IN TO KRONOS USING WALL TERMINAL

Repeat these steps to log out at the end of your shift.