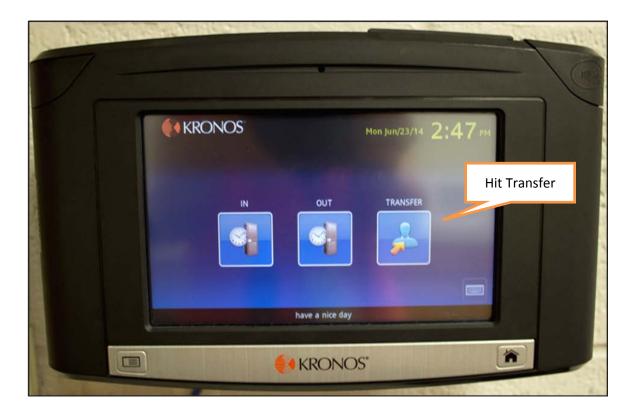

#### **Procedure:**

Select the **"TRANSFER**" button at the terminal. Then enter your Badge ID and click on enter.

You will have 3 options to select from. You can use any option that applies to the position.