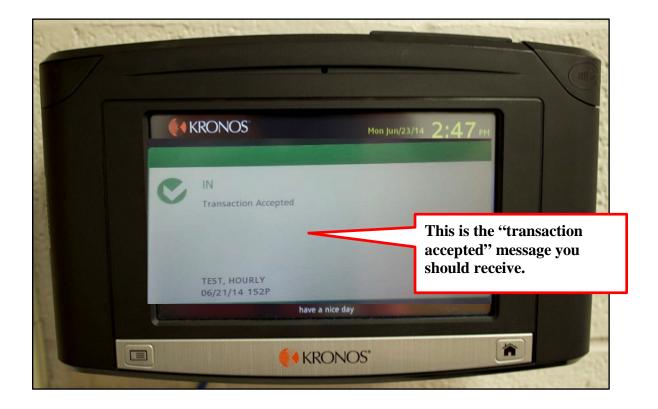

## LOG IN TO KRONOS USING WALL TERMINAL

Repeat these steps to log out at the end of your shift.